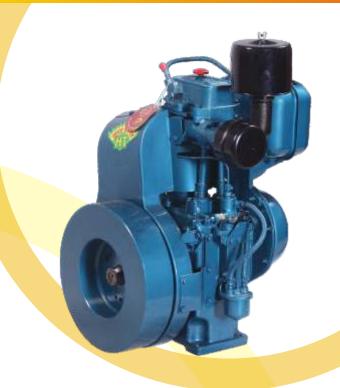

## CAF8

## 8HP AIR- COOLED BARE ENGINE [Product Code: 20.1101]

## **ENGINE TYPE:**

Vertical, single cylinder, air -cooled, four-stroke cycle, compression ignition diesel engine.

| TECHNICAL SPECIFICATION                   |            |                                    |
|-------------------------------------------|------------|------------------------------------|
| No. of Cylinders                          |            | 1                                  |
| Bore x Stroke                             | (mm)       | 87.5 X 110                         |
| Cubic Capacity                            | (Ltr)      | 0.661                              |
| Compression Ratio                         |            | 17.5 : 1                           |
| Rated Output                              | kW(hp)     | 5.9(8)                             |
| Rated Speed                               | rpm        | 1500                               |
| Torque at full load (Crankshaft drive)    | kN-m(kg-m) | 0.038 (3.820)                      |
| Crankshaft Center Height                  | (mm)       | 203                                |
| Specific Fuel Consumption (SFC)           | (gm/hp-hr) | 202 +5%                            |
| Lub Oil Consumption                       |            | 1 % of SFC                         |
| Lub Oil Sump Capacity                     | (Ltr)      | 3 at higher level mark on dipstick |
| Fuel Tank Capacity                        | (Ltr)      | 6.5                                |
| Overall Dimensions of the standard engine |            |                                    |
| (Length X Width X Height)                 | (mm)       | 531 X 546 X 856                    |
| Engine Weight (dry) with all fittings     |            |                                    |
| excluding packaging                       | (kg)       | 163                                |
| Rotation while looking at the flywheel    |            | Clockwise                          |
| Power Take-off                            |            | Flywheel end                       |
| Starting                                  |            | Hand Start                         |
| Governing                                 |            | Class"A2/B1"                       |
| Type of fuel injection                    |            | Direct Injection                   |