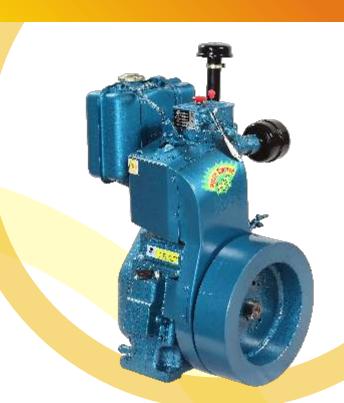

## 8HP AIR- COOLED BARE ENGINE [Product Code: D7.1003.01]

## **ENGINE TYPE:**

Vertical, single cylinder, air -cooled, four-stroke cycle, compression ignition diesel engine.

| TECHNICAL SPECIFICATION                |            |                                      |
|----------------------------------------|------------|--------------------------------------|
| No. of Cylinders                       |            | 1                                    |
| Bore x Stroke                          | (mm)       | 95 X 110                             |
| Cubic Capacity                         | (Ltr)      | 0.78                                 |
| Compression Ratio                      |            | 17.5 : 1                             |
| Rated Output as per IS: 11170          | kW(hp)     | 5.9(8)                               |
| Rated Speed                            | rpm        | 1500                                 |
| Torque at full load (Crankshaft drive) | kN-m(kg-m) | 0.038 (3.820)                        |
| Crankshaft Center Height               | (mm)       | 203                                  |
| Specific Fuel Consumption (SFC)        | (gm/hp-hr) | 195 +5%                              |
| Lub Oil Consumption                    |            | 0.8 % of SFC                         |
| Lub Oil Sump Capacity                  | (Ltr)      | 3.7 at higher level mark on dipstick |
| Fuel Tank Capacity                     | (Ltr)      | 11.5                                 |
| Overall Dimensions of the standard en  | gine       |                                      |
| (Length X Width X Height)              | (mm)       | 531 X 546 X 878                      |
| Engine Weight (dry) with all fittings  |            |                                      |
| excluding packaging                    | (kg)       | 193                                  |
| Rotation while looking at the flywheel |            | Clockwise                            |
| Power Take-off                         |            | Flywheel end                         |
| Starting                               |            | Hand Start                           |
| Governing                              |            | Class"B2"                            |
| Type of fuel injection                 |            | Direct Injection                     |
| Overloading capacity of engine         |            | 10% of the rated output              |